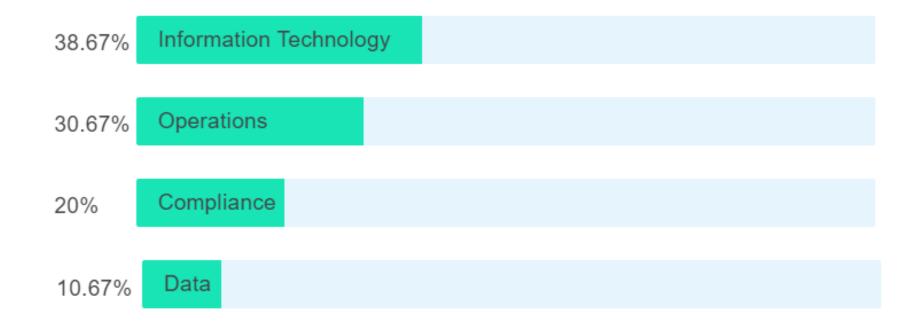

## Poll 1 - Who owns data in your organisation?

1. Who owns data in your organisation?

Multiple choice with single answer