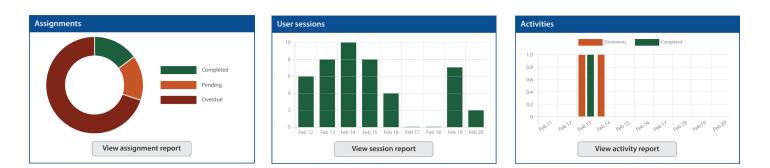

## **Reporting** Real-time Insight into Compliance Activities

The Skillcast Compliance Portal offers extensive reporting capabilities, giving a comprehensive overview of assignment details and generating real-time reports on:

- Policies
- Declarations
- Surveys
- Offline activities

- Events
- LMS
- CPD
- Tailored compliance pathways