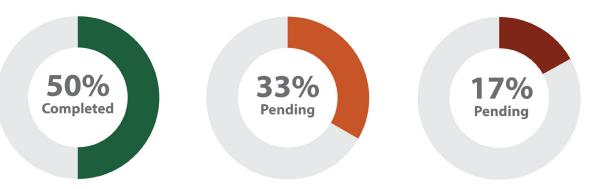

## **Reporting** Real-time Insight into Compliance Activities

The Skillcast Compliance Portal offers extensive reporting capabilities, giving a comprehensive overview of assignment details and generating real-time reports on:

- Policies
- Declarations
- Surveys
- Offline activities

- Events
- LMS
- CPD
- Tailored compliance pathways