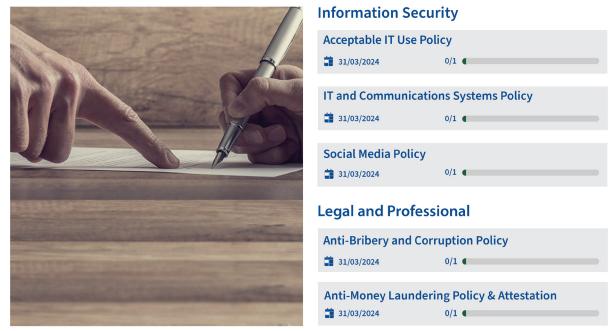

## Manage, Deliver and Track Global Policies

You can create, update, approve, communicate and seek attestation for your corporate policies.

### **Policy Library**

You can manage the set up and sign-off process via integrated workflows.