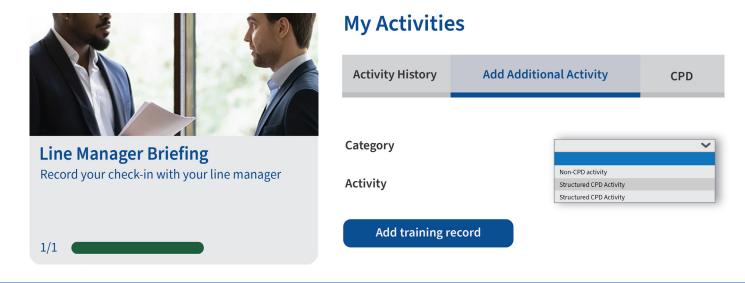

## **Offline Reporting** Set up and Assign Multiple CPD Schemes

Not all compliance processes happen online. You can record off-line activity and create structured CPD schemes.