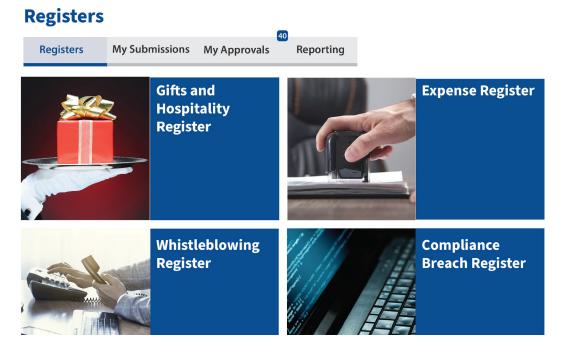

# **Compliance Registers**

## **Customise your Policies, Structure & Procedures**

Bring together data on:

- Compliance Breaches •
  - Whistleblowing
- Gifts & Hospitality
- **Expenses**

With automated sign-off, workflow escalation and full audit trail.